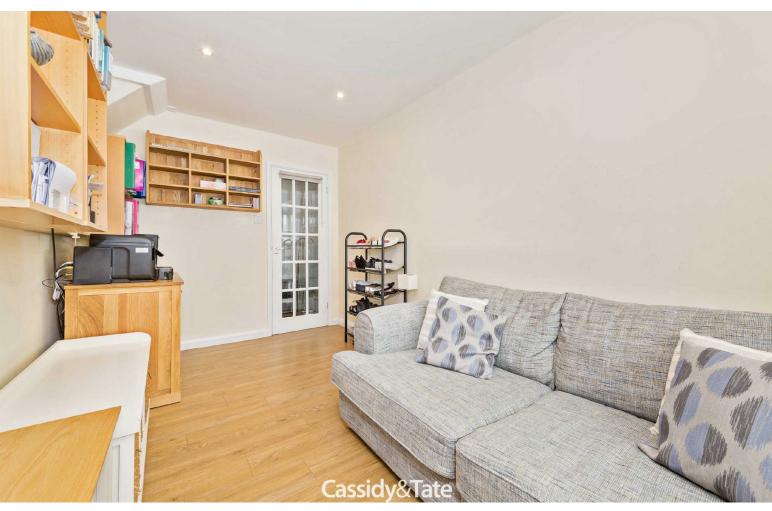

## All The Ingredients Needed For A Fabulous Lifestyle

A lovely and well presented three bedroom semi detached family home situated in a popular crescent within the sought after Jersey Farm residential development. The property enjoys spacious living accommodation including an entrance hall, a 14ft study, a 19ft living room which is open to the dining room, which in turn is open to the kitchen/breakfast room. Upstairs are two double bedrooms and a third good sized bedroom plus a family bathroom. The interior of the property has been decorated with the use of neutral colours creating a contemporary feel and living spaces are light and bright. The kitchen is fitted with a range of white shaker style units and incorporates an island offering extra worktop space. The large family bathroom enjoys a three piece white suite with dark contrasting panelling and wall units, plus a double sized walk-in shower. The exterior leads to a block paved driveway providing off road parking for two cars with gated side access to a well maintained rear garden. Jersey Farm is located to the north east side of St Albans and benefits from its own local parade of shops including a 'Tesco' metro, doctors and dentist surgeries and a public house. The more comprehensive shopping and leisure facilities of the city centre and the mainline railway station remain only a short car or bus ride away.

## Specialists in Bespoke Properties

- Located In Jersey Farm
- Extended Ground Floor
- Three Reception Rooms
- Modern Interior Throughout Off Street Parking

**England & Wales** 

- Three Bedroom Semi Detached
- Kitchen/Breakfast Room
- Downstairs Cloakroom