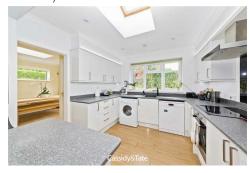

## All The Ingredients Needed For A Fabulous Lifestyle

A lovely and well presented three bedroom semi detached family home situated in a popular crescent within the sought after Jersey Farm residential development. The property enjoys spacious living accommodation including an entrance hall, a 14ft study, a 19ft living room which is open to the dining room, which in turn is open to the kitchen/breakfast room. Upstairs are two double bedrooms and a third good sized bedroom plus a family bathroom. The interior of the property has been decorated with the use of neutral colours creating a contemporary feel and living spaces are light and bright. The kitchen is fitted with a range of white shaker style units and incorporates an island offering extra worktop space. The large family bathroom enjoys a three piece white suite with dark contrasting panelling and wall units, plus a double sized walk-in shower. The exterior leads to a block paved driveway providing off road parking for two cars with gated side access to a well maintained rear garden. Jersey Farm is located to the north east side of St Albans and benefits from its own local parade of shops including a 'Tesco' metro, doctors and dentist surgeries and a public house. The more comprehensive shopping and leisure facilities of the city centre and the mainline railway station remain only a short car or bus ride away.