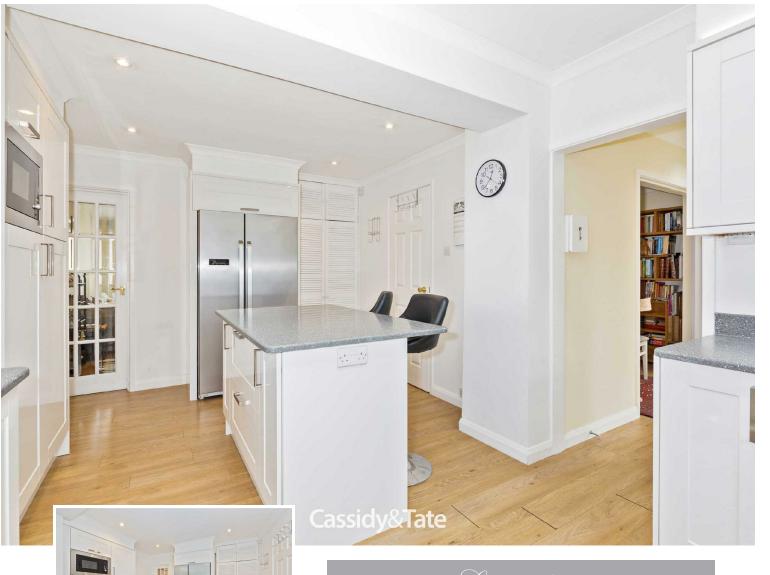

## All The Ingredients Needed For A Fabulous Lifestyle

A lovely and well presented three bedroom semi detached family home situated in a popular crescent within the sought after Jersey Farm residential development. The property enjoys spacious living accommodation including an entrance hall, a 14ft study, a 19ft living room which is open to the dining room, which in turn is open to the kitchen/breakfast room. Upstairs are two double bedrooms and a third good sized bedroom plus a family bathroom. The interior of the property has been decorated with the use of neutral colours creating a contemporary feel and living spaces are light and bright. The kitchen is fitted with a range of white shaker style units and incorporates an island offering extra worktop space. The large family bathroom enjoys a three piece white suite with dark contrasting panelling and wall units, plus a double sized walk-in shower. The exterior leads to a block paved driveway providing off road parking for two cars with gated side access to a well maintained rear garden. Jersey Farm is located to the north east side of St Albans and benefits from its own local parade of shops including a 'Tesco' metro, doctors and dentist surgeries and a public house. The more comprehensive shopping and leisure facilities of the city centre and the mainline railway station remain only a short car or bus ride away.