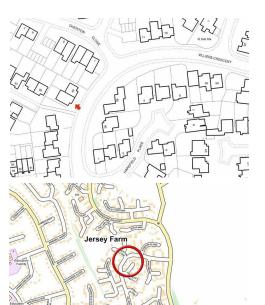

## All The Ingredients Needed For A Fabulous Lifestyle

A lovely and well presented three bedroom semi detached family home situated in a popular crescent within the sought after Jersey Farm residential development. The property enjoys spacious living accommodation including an entrance hall, a 14ft study, a 19ft living room which is open to the dining room, which in turn is open to the kitchen/breakfast room. Upstairs are two double bedrooms and a third good sized bedroom plus a family bathroom. The interior of the property has been decorated with the use of neutral colours creating a contemporary feel and living spaces are light and bright. The kitchen is fitted with a range of white shaker style units and incorporates an island offering extra worktop space. The large family bathroom enjoys a three piece white suite with dark contrasting panelling and wall units, plus a double sized walk-in shower. The exterior leads to a block paved driveway providing off road parking for two cars with gated side access to a well maintained rear garden. Jersey Farm is located to the north east side of St Albans and benefits from its own local parade of shops including a 'Tesco' metro, doctors and dentist surgeries and a public house. The more comprehensive shopping and leisure facilities of the city centre and the mainline railway station remain only a short car or bus ride away.