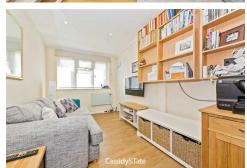

## All The Ingredients Needed For A Fabulous Lifestyle

A lovely and well presented three bedroom semi detached family home situated in a popular crescent within the sought after Jersey Farm residential development. The property enjoys spacious living accommodation including an entrance hall, a 14ft study, a 19ft living room which is open to the dining room, which in turn is open to the kitchen/breakfast room. Upstairs are two double bedrooms and a third good sized bedroom plus a family bathroom. The interior of the property has been decorated with the use of neutral colours creating a contemporary feel and living spaces are light and bright. The kitchen is fitted with a range of white shaker style units and incorporates an island offering extra worktop space. The large family bathroom enjoys a three piece white suite with dark contrasting panelling and wall units, plus a double sized walk-in shower. The exterior leads to a block paved driveway providing off road parking for two cars with gated side access to a well maintained rear garden. Jersey Farm is located to the north east side of St Albans and benefits from its own local parade of shops including a 'Tesco' metro, doctors and dentist surgeries and a public house. The more comprehensive shopping and leisure facilities of the city centre and the mainline railway station remain only a short car or bus ride away.

## Specialists in Bespoke Properties

- Located In Jersey Farm
- Extended Ground Floor
- Three Reception Rooms
- Modern Interior Throughout Off Street Parking

**England & Wales** 

- Three Bedroom Semi Detached
- Kitchen/Breakfast Room
- Downstairs Cloakroom