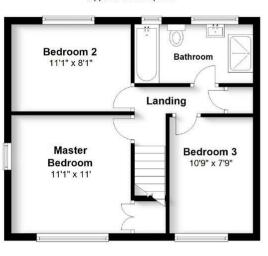

### **First Floor**

Approx. 433.4 sq. feet

Total area: approx. 1146.4 sq. feet

Produced for CASSIDY AND TATE For guidance purposes only. Not to scale.

Plan produced using PlanUp.

Cassidy & Tate have taken all reasonable steps to ensure the accuracy of the details supplied in our marketing material however, details are provided as a guide only and we advise prospective purchasers to confirm details upon inspection of the property Cassidy & Tate will not be held liable for any costs which are incurred as a result of discrepancies