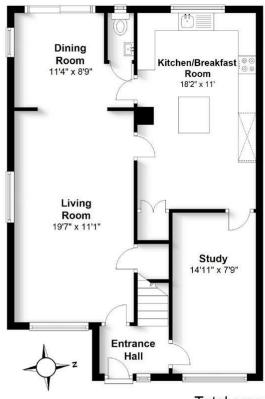

### **Ground Floor**

Approx. 713.0 sq. feet

### **First Floor**

Approx. 433.4 sq. feet

Total area: approx. 1146.4 sq. feet

Produced for CASSIDY AND TATE For guidance purposes only. Not to scale.

Plan produced using PlanUp.

Cassidy & Tate have taken all reasonable steps to ensure the accuracy of the details supplied in our marketing material however, details are provided as a guide only and we advise prospective purchasers to confirm details upon inspection of the property Cassidy & Tate will not be held liable for any costs which are incurred as a result of discrepancies