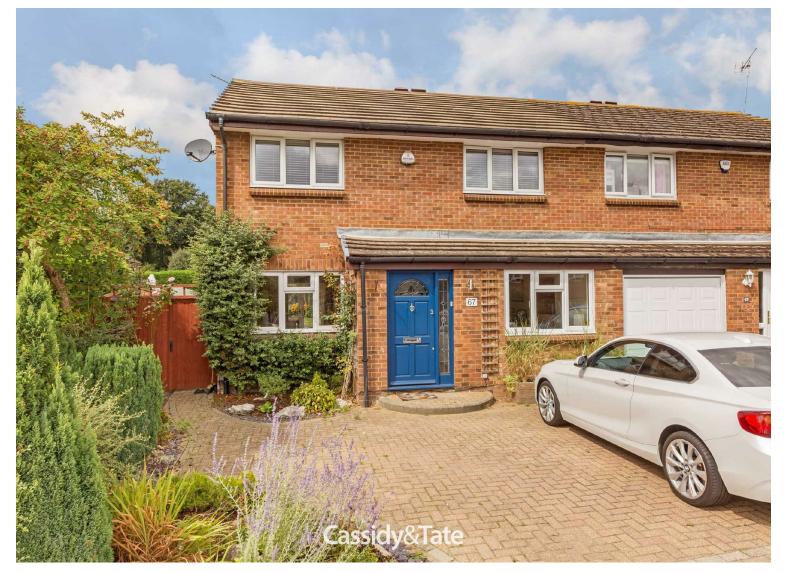

## All The Ingredients Needed For A Fabulous Lifestyle

A lovely and well presented three bedroom semi detached family home situated in a popular crescent within the sought after Jersey Farm residential development. The property enjoys spacious living accommodation including an entrance hall, a 14ft study, a 19ft living room which is open to the dining room, which in turn is open to the kitchen/breakfast room. Upstairs are two double bedrooms and a third good sized bedroom plus a family bathroom. The interior of the property has been decorated with the use of neutral colours creating a contemporary feel and living spaces are light and bright. The kitchen is fitted with a range of white shaker style units and incorporates an island offering extra worktop space. The large family bathroom enjoys a three piece white suite with dark contrasting panelling and wall units, plus a double sized walk-in shower. The exterior leads to a block paved driveway providing off road parking for two cars with gated side access to a well maintained rear garden. Jersey Farm is located to the north east side of St Albans and benefits from its own local parade of shops including a 'Tesco' metro, doctors and dentist surgeries and a public house. The more comprehensive shopping and leisure facilities of the city centre and the mainline railway station remain only a short car or bus ride away.

## Specialists in Bespoke Properties

- Located In Jersey Farm
- Extended Ground Floor
- Three Reception Rooms
- Modern Interior Throughout Off Street Parking

**England & Wales** 

- Three Bedroom Semi Detached
- Kitchen/Breakfast Room
- Downstairs Cloakroom